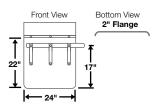

#### Part #: **1585-FB**

- ◆ Two 18 gauge stainless steel fenders
- ◆ Two top flaps with hardware
- ◆ Two stainless steel clamps
- ◆ 22" length
- ◆ Weight: 32 lbs (pair)