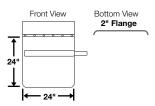

#### Part #: N224-SS

- ◆ Two 18 gauge stainless steel fenders
- ◆ Two N200-SS7 mounting arms
- ◆ Two top flaps with hardware
- ◆ Two stainless steel clamps
- ◆ 24" length
- ◆ Weight: 35 lbs (pair)

#### Part #: **N227-SS**

- ◆ Two 18 gauge stainless steel fenders
- ◆ Two N200-SS7 mounting arms
- ◆ Two top flaps with hardware
- ◆ Two stainless steel clamps
- ◆ 27" length
- ◆ Weight: 35 lbs (pair)