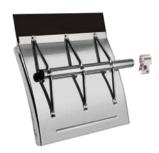

## Part #: **N224-SSB**

- ◆ Two 18 gauge stainless steel fenders
- ◆ Two mounting pipes
- ◆ Six mounting braces
- ◆ Two top flaps with hardware
- ◆ Two stainless steel clamps
- ◆ 24" length
- ◆ Weight: 30 lbs (pair)