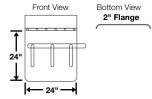

## Part #: **N224-SSB**

- ◆ Two 18 gauge stainless steel fenders
- ◆ Two mounting pipes
- ◆ Six mounting braces
- ◆ Two top flaps with hardware
- ◆ Two stainless steel clamps
- ◆ 24" length
- ◆ Weight: 30 lbs (pair)