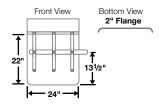

## Part #: **N224-SSB**

- ◆ Two 18 gauge stainless steel fenders
- ◆ Two mounting pipes
- ◆ Six mounting braces
- ◆ Two top flaps with hardware
- ◆ Two stainless steel clamps
- ◆ 24" length
- ◆ Weight: 30 lbs (pair)