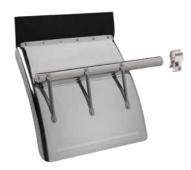

## Part #: **N224-SSB**

- ◆ Two 18 gauge stainless steel fenders
- ◆ Two mounting pipes
- ◆ Six mounting braces
- ◆ Two top flaps with hardware
- ◆ Two stainless steel clamps
- ◆ 24" length
- ◆ Weight: 30 lbs (pair)