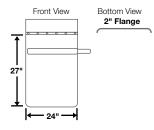

#### Part #: **N227-SS**

- ◆ Two 18 gauge stainless steel fenders
- ◆ Two N200-SS7 mounting arms
- ◆ Two top flaps with hardware
- ◆ Two stainless steel clamps
- ◆ 27" length
- ◆ Weight: 35 lbs (pair)