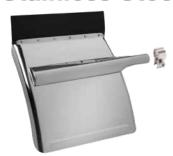

#### Part #: N224-SS

- ◆ Two 18 gauge stainless steel fenders
- ◆ Two N200-SS7 mounting arms
- ◆ Two top flaps with hardware
- ◆ Two stainless steel clamps
- ◆ 24" length
- ◆ Weight: 35 lbs (pair)

#### Part #: **N227-SS**

- ◆ Two 18 gauge stainless steel fenders
- ◆ Two N200-SS7 mounting arms
- ◆ Two top flaps with hardware
- ◆ Two stainless steel clamps
- ◆ 27" length
- ◆ Weight: 35 lbs (pair)