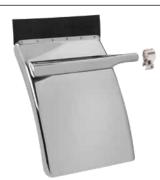

#### Part #: **N227-SS**

- ◆ Two 18 gauge stainless steel fenders
- ◆ Two N200-SS7 mounting arms
- ◆ Two top flaps with hardware
- ◆ Two stainless steel clamps
- ◆ 27" length
- ◆ Weight: 35 lbs (pair)