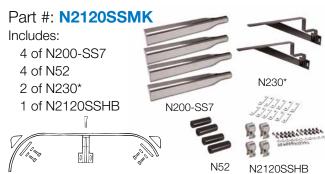

# **Full Tandem Mounting Kit Options**

\*N230 is standard, other options available on page 17.