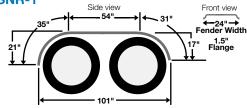

#### 1000 Series

Pair Part #: NF1012054SSNR Single Part #: NF1012054SSNR-1

- ◆ 16 gauge stainless steel fender(s)
- ◆ 120" overall length
- ◆ 24" width
- ◆ Weight: 106 lbs (pair)