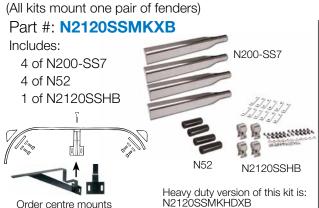

# **Full Tandem Mounting Kit Options**

\*N230 is standard, other options available on page 17.