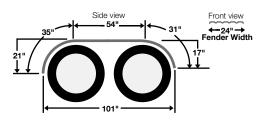

## **N** Series

Pair Part #: **N12054SS**Single Part #: **N12054SS-1** 

- ◆ 18 gauge stainless steel fender(s)
- ◆ 120" overall length
- ◆ 24" width
- ◆ Weight: 88 lbs (pair)