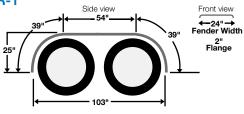

## **Pro Series**

Pair Part #: NF13254SSNR Single Part #: NF13254SSNR-1

- ◆ 14 gauge stainless steel fender(s)
- ◆ 132" overall length
- ◆ 24" width
- ◆ Weight: 150 lbs (pair)

Recommended kit: N2120SSMKHDUB