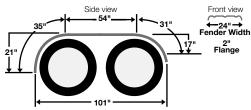

## **Pro Series**

Pair Part #: NF13254SSNR Single Part #: NF13254SSNR-1

- ◆ 14 gauge stainless steel fender(s)
- ◆ 132" overall length
- ◆ 24" width
- ◆ Weight: 150 lbs (pair)

Recommended kit: N2120SSMKHDUB