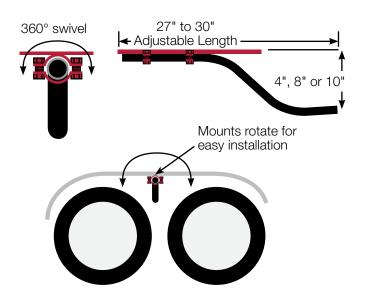

## Adjustable Fender Mounts

Nu-Line 360 Fender Swivel Mount

Adjustable bracket for easy installation

- Makes fender installation easy
- Post mounts to truck frame with one bolt
- Takes up minimum space on truck frame
- ◆ 4", 8" or 10" high with 27" to 30" length adjustment
- ♦ 360° swivel provides maximum flexibility when mounting to the truck frame
- Mounts many types of fenders
- ◆ All hardware included.