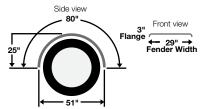

Pair Part #: NF18030PS Single Part #: NF18030PS-1

For wider tire well (29") truck applications

- ◆ Black poly fender(s)
- ◆ Glossy finish
- ♦ 80" overall length
- ◆ 29" width
- ◆ Weight: 23 lbs (pair)
- ◆ Mounting kit: N180PMK
- ◆ Other colours available when ordering in large quantities (contact Nu-Line)