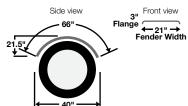

## Nu-Line single axle poly fenders now available in two new widths

Pair Part #: NF550PX Single Part #: NF550PX-1

The **21"** width is popular on chassis cab trucks

- ◆ Black poly fender(s)
- ◆ Glossy finish
- ♦ 66" overall length
- ◆ 21" width
- ◆ Weight: 16 lbs (pair)
- ◆ Mounting kit: N180PMK
- ◆ Other colours available when ordering in large quantities (contact Nu-Line)